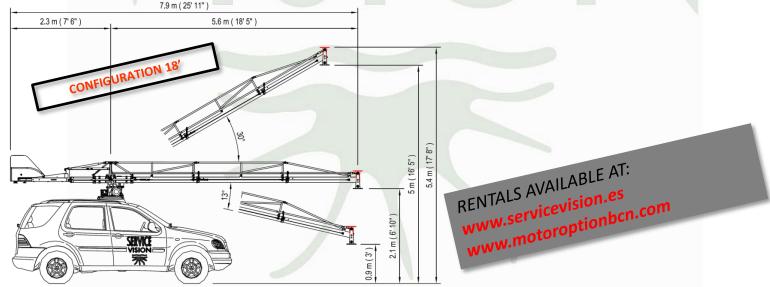

### Features:

- · Gyro stabilization in the TILT axis.
- Available different arm configurations: 12', 14', 18'.
- · Waterproof.
- Limits, speed and damping control are available from the control desk.
- · Controlled from joystick situated inside the car.
- Send the position of each axis constantly like a Motion Capture.
- Record and repeat all movements of each axis like a Motion Control.
- · Go to a fixed position with switch for safety purpouses.
- PAN and TILT motors are the same.
- Powered by 36V batteries.
- PAN speed: 5.5 s/rev
- Maximum Payload: 70kg (154 lbs).
- Max. Weight with maximum payload and standard configuration (12'): 365kg (805 lbs).
- Total weight without payload and counterweight (12'): 175kg (385 lbs)