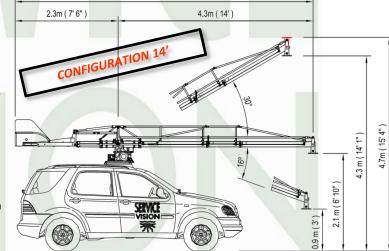

### Features:

- · Gyro stabilization in the TILT axis.
- Available different arm configurations: 12', 14', 18'.
- · Waterproof.
- Limits, speed and damping control are available from the control desk.
- · Controlled from joystick situated inside the car.
- Send the position of each axis constantly like a Motion Capture.
- Record and repeat all movements of each axis like a Motion Control.
- · Go to a fixed position with switch for safety purpouses.
- PAN and TILT motors are the same.
- Powered by 36V batteries.
- PAN speed: 5.5 s/rev
- Maximum Payload: 70kg (154 lbs).
- Max. Weight with maximum payload and standard configuration (12'): 365kg (805 lbs).
- Total weight without payload and counterweight (12'): 175kg (385 lbs)