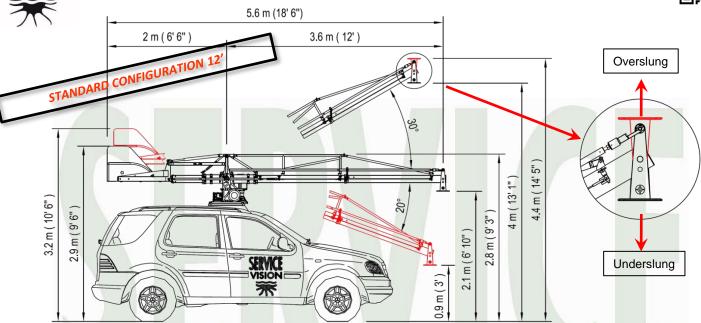

### Features:

- · Gyro stabilization in the TILT axis.
- Available different arm configurations: 12', 14', 18'.
- · Waterproof.
- Limits, speed and damping control are available from the control desk.
- · Controlled from joystick situated inside the car.
- Send the position of each axis constantly like a Motion Capture.
- Record and repeat all movements of each axis like a Motion Control.
- · Go to a fixed position with switch for safety purpouses.
- PAN and TILT motors are the same.
- Powered by 36V batteries.
- PAN speed: 5.5 s/rev
- Maximum Payload: 70kg (154 lbs).
- Max. Weight with maximum payload and standard configuration (12'): 365kg (805 lbs).
- Total weight without payload and counterweight (12'): 175kg (385 lbs)