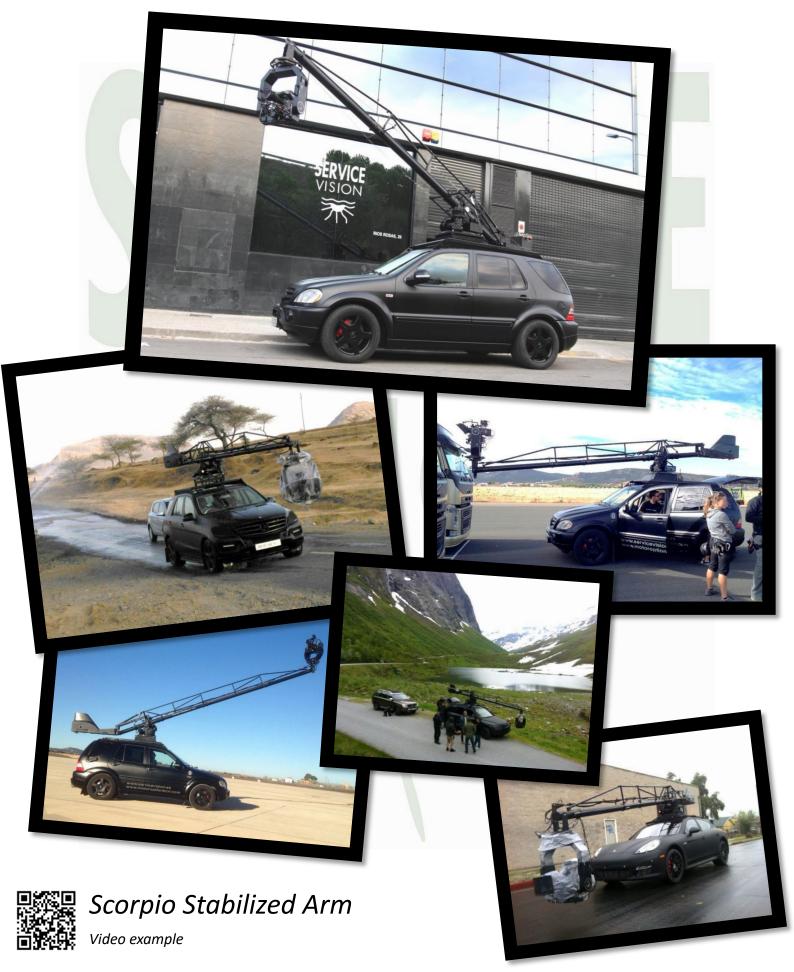

### Scorpio Arm

### Features:

- · Gyro stabilization in the TILT axis.
- Available different arm configurations: 12', 14', 18'.
- · Waterproof.
- Limits, speed and damping control are available from the control desk.
- · Controlled from joystick situated inside the car.
- Send the position of each axis constantly like a Motion Capture.
- Record and repeat all movements of each axis like a Motion Control.
- · Go to a fixed position with switch for safety purpouses.
- PAN and TILT motors are the same.
- Powered by 36V batteries.
- PAN speed: 5.5 s/rev
- Maximum Payload: 70kg (154 lbs).
- Max. Weight with maximum payload and standard configuration (12'): 365kg (805 lbs).
- Total weight without payload and counterweight (12'): 175kg (385 lbs)