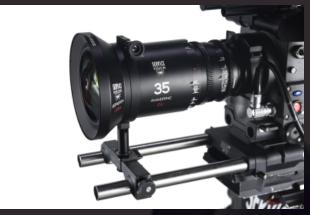

## **SCORPIO WIDE ANGLE CONVERTER**

Scorpio Wide Angle Converter Lens keeps the original quality and characteristics of the lenses converted with a conversion of 0.8 approx., a smart combination of exotic glasses that maintains same look and chromatics from the original lens respecting the stop.