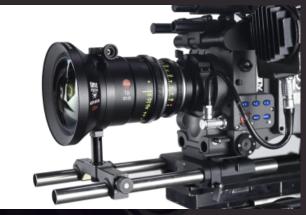

## **SCORPIO WIDE ANGLE CONVERTER**

Scorpio Wide Angle Converter Lens keeps the original quality and characteristics of the lenses converted with a conversion of 0.8 approx., a smart combination of exotic glasses that maintains same look and chromatics from the original lens respecting the stop.