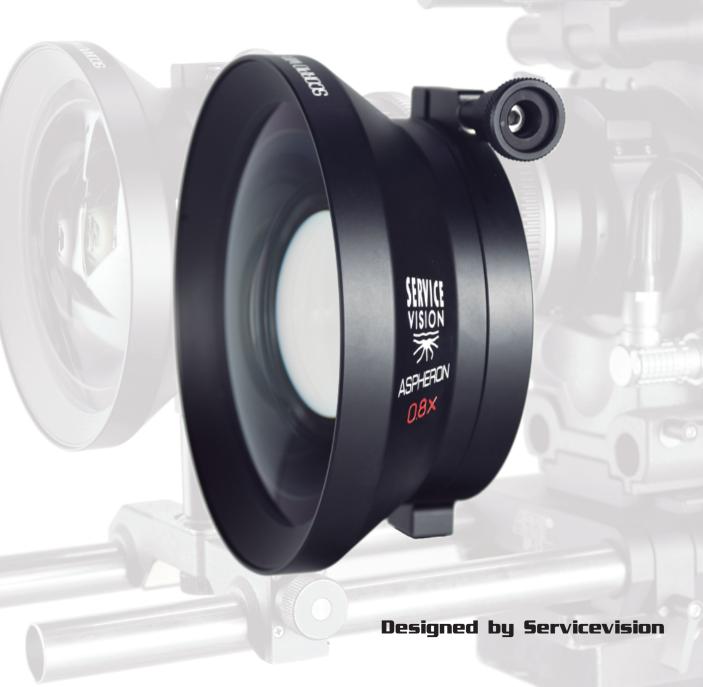

## **SCORPIO WIDE ANGLE CONVERTER**

Scorpio Wide Angle Converter Lens keeps the original quality and characteristics of the lenses converted with a conversion of 0.8 approx., a smart combination of exotic glasses that maintains same look and chromatics from the original lens respecting the stop.

Front diameter 134mm

SERVICEVISION BIS, S.L. Ríos Rosas, 20 – 08940 Cornellà de Llobregat. Barcelona, Spain +34 93 223 86 30 comercial@servicevision.es www.servicevision.es

SERVICEVISION USA 12035 Sherman Way. North Hollywood. CA 91605 USA +1 (818) 623 1970 www.servicevisionusa.com