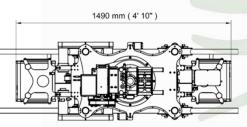

### Features:

- · Limits, speed control and damping control are available fron the control desk.
- Powered by power supply or 30 V batteries.
- Controlled by cable until 1 km (0,6 miles) distance or wireless until 500 m (0,3 miles).
- Capable to be controlled by one or two operators from the joystick, handwheels or Pan Bar.
- · Included pedal control for the travelling movement.
- 360° free in PAN and TILT axes including Triax and HD signal.
- Travelling in 41 cm (1' 4") tracks with the option to use 62 cm (2") tracks just changing the direction of the travelling wheels.
- · Able to run in right tracks o curved tracks.
- The complete column can be removed and becomes a high speed travelling to use on it a Scorpio Stabilized Head, the New Scorpio Stabilized Head or similar for high speed movements.