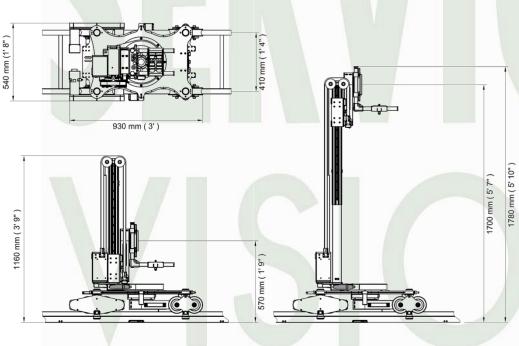

#### Dimensions:

Travelling with the New Scorpio Stabilized Head

SERVICEVISION BIS S.L.

Calle Ríos Rosas, 20 08940 Cornellà de Llobregat Barcelona, Spain Phone +34 93 2238630 Fax +34 93 2238631 comercial@servicevision.es www.servicevision.es