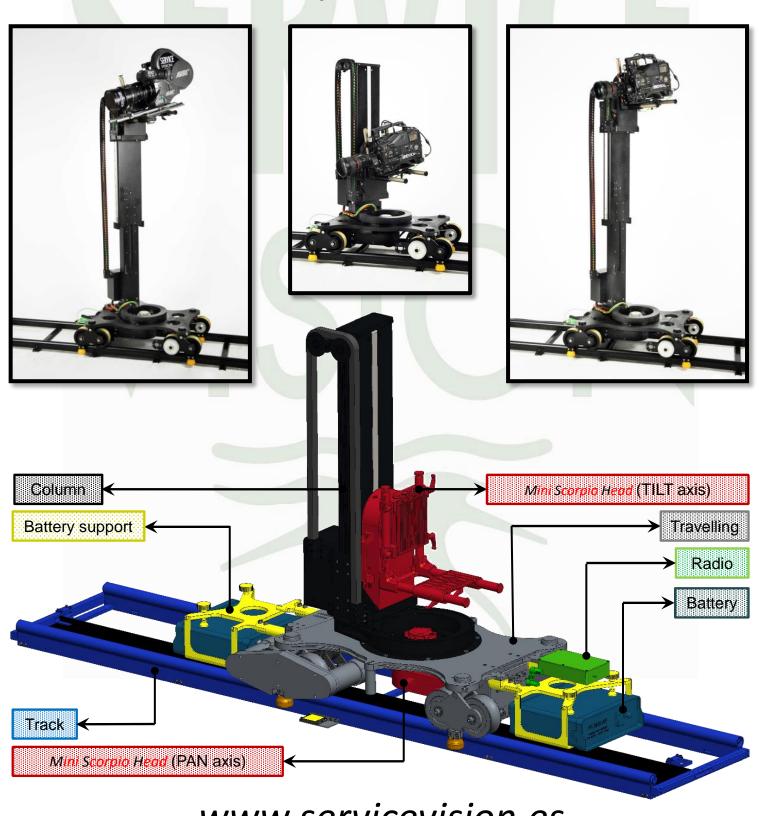

## Scorpio Travelling HD

"moving and memorizing camera movements"

Four axis travelling using PAN and TILT from Mini Scorpio Head: Travelling, Column, PAN and TILT controled by cable or Wireless.

- The design of it column allow us to move the point of view from 50 cm (1' 8") to 170 cm (5' 7") high.
- · Recordable and repeatable movements in all axes, including lens control to be able to work like a Motion Control.
- The PAN axis includes a big bearing who allows us to move smooth and high speed the complete column including the TILT and the camera. Like this we have 360 degrees continues in PAN and TILT axes.

# Scorpio Travelling HD

### "moving and memorizing camera movements"