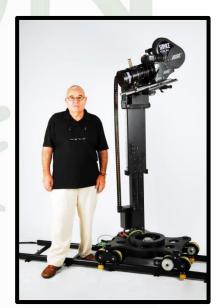

## Scorpio Travelling HD

"moving and memorizing camera movements"

Four axis travelling using PAN and TILT from Mini Scorpio Head: Travelling, Column, PAN and TILT controled by cable or Wireless.

- The design of it column allow us to move the point of view from 50 cm (1' 8") to 170 cm (5' 7") high.
- · Recordable and repeatable movements in all axes, including lens control to be able to work like a Motion Control.
- The PAN axis includes a big bearing who allows us to move smooth and high speed the complete column including the TILT and the camera. Like this we have 360 degrees continues in PAN and TILT axes.

### Features:

- · Limits, speed control and damping control are available fron the control desk.
- Powered by power supply or 30 V batteries.
- Controlled by cable until 1 km (0,6 miles) distance or wireless until 500 m (0,3 miles).
- Capable to be controlled by one or two operators from the joystick, handwheels or Pan Bar.
- · Included pedal control for the travelling movement.
- 360° free in PAN and TILT axes including Triax and HD signal.
- Travelling in 41 cm (1' 4") tracks with the option to use 62 cm (2") tracks just changing the direction of the travelling wheels.
- · Able to run in right tracks o curved tracks.
- The complete column can be removed and becomes a high speed travelling to use on it a Scorpio Stabilized Head, the New Scorpio Stabilized Head or similar for high speed movements.