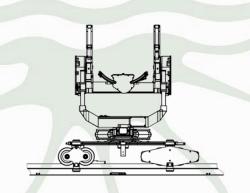

## Scorpio Travelling HD

"moving and memorizing camera movements"

Four axis travelling using PAN and TILT from Mini Scorpio Head: Travelling, Column, PAN and TILT controled by cable or Wireless.

- The design of it column allow us to move the point of view from 50 cm (1' 8") to 170 cm (5' 7") high.
- · Recordable and repeatable movements in all axes, including lens control to be able to work like a Motion Control.
- The PAN axis includes a big bearing who allows us to move smooth and high speed the complete column including the TILT and the camera. Like this we have 360 degrees continues in PAN and TILT axes.

### Features:

- · Limits, speed control and damping control are available fron the control desk.
- Powered by power supply or 30 V batteries.
- Controlled by cable until 1 km (0,6 miles) distance or wireless until 500 m (0,3 miles).
- Capable to be controlled by one or two operators from the joystick, handwheels or Pan Bar.
- · Included pedal control for the travelling movement.
- 360° free in PAN and TILT axes including Triax and HD signal.
- Travelling in 41 cm (1' 4") tracks with the option to use 62 cm (2") tracks just changing the direction of the travelling wheels.
- · Able to run in right tracks o curved tracks.
- The complete column can be removed and becomes a high speed travelling to use on it a Scorpio Stabilized Head, the New Scorpio Stabilized Head or similar for high speed movements.

#### Dimensions:

Travelling with the New Scorpio Stabilized Head

SERVICEVISION BIS S.L.

Calle Ríos Rosas, 20 08940 Cornellà de Llobregat Barcelona, Spain Phone +34 93 2238630 Fax +34 93 2238631 comercial@servicevision.es www.servicevision.es